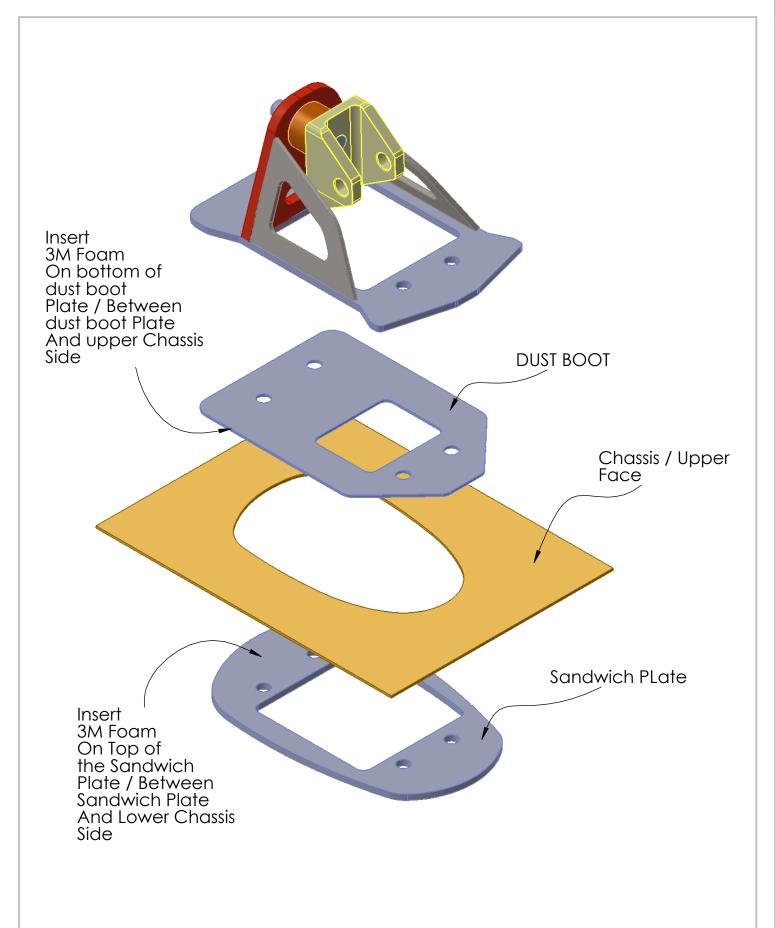

|          | INLESS OTHERWISE SPECIFIED: FINISH: DIMENSIONS ARE IN MILLIMETERS |  |                 | Qty: 1  | DO NOT SCALE DRAWIN | G REVISION: 0                | 00                     |  |
|----------|-------------------------------------------------------------------|--|-----------------|---------|---------------------|------------------------------|------------------------|--|
| DRAWN    | NAME                                                              |  | DATE 4/10/2025  |         |                     | TITLE:                       |                        |  |
| CHK'D    |                                                                   |  | , ,             |         |                     | -<br>-<br>-                  |                        |  |
| F        | MATERIAL: